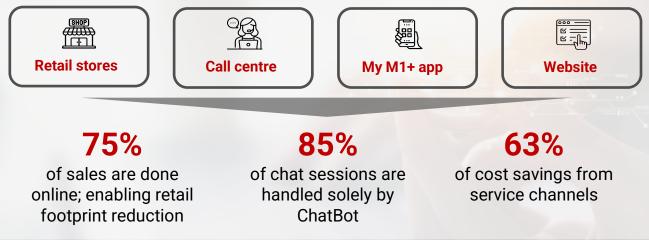

#### **Omnichannel consumer experience**

- Stronger customer engagement with all physical and digital touchpoints upgraded
  - Connected system to capture 360-degree of customer
  - Data pipelines are automated into a single data lake to improve efficiency