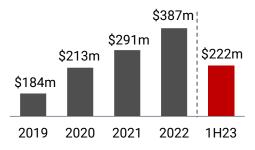

#### Strong enterprise revenue growth

25% CAGR from 2019 to 1H23

Enterprise services contributed **37%** of 1H23 revenue